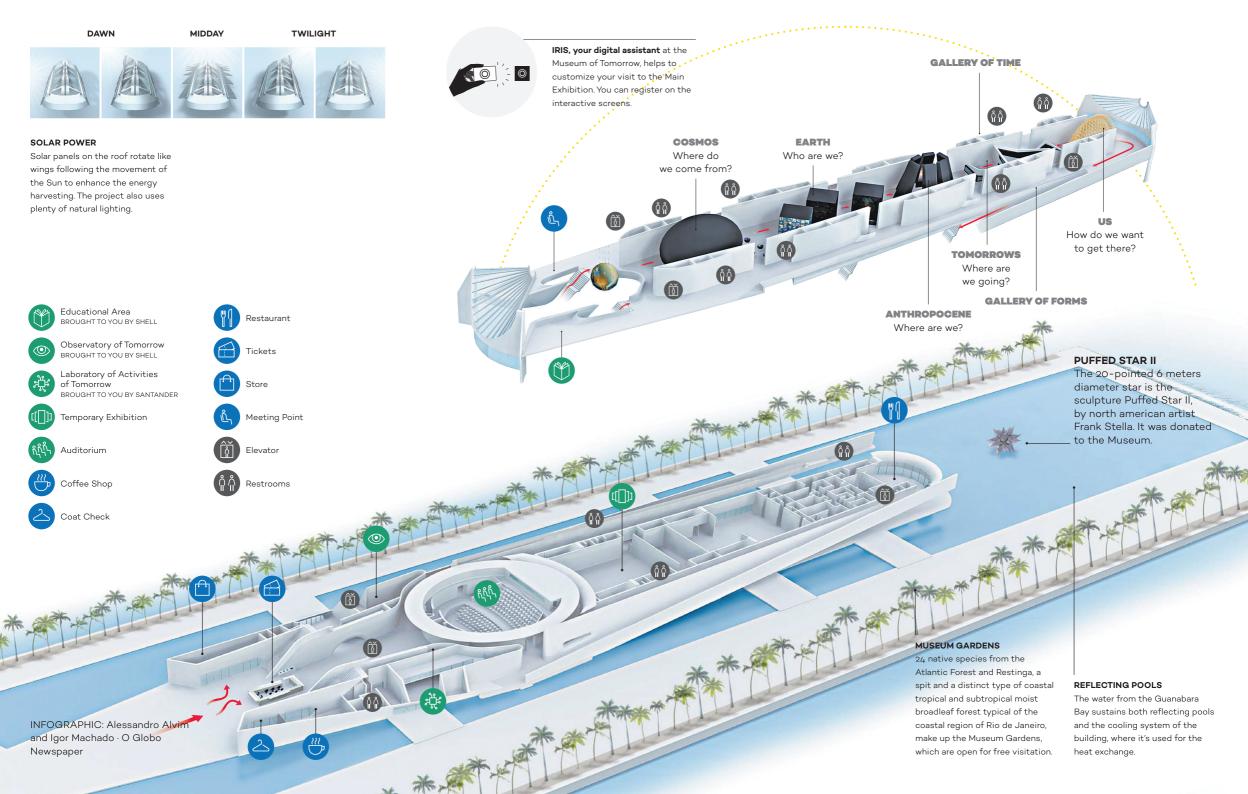

The Museum of Tomorrow is a center of applied sciences where the findings of contemporary sciences are a part of a narrative that engages its visitors in a journey that explores the time of great changes in which we live and the many possible paths opening up for the next 50 years. Guided by the ethical values of Sustainability and Conviviality, the Museum of Tomorrow invites our guests to consider the many different future scenarios that may result from the choices we make each day, as individuals, as a society, as Humans.

### **ADDRESS**

Praca Mauá 1 20081-262 · Centro Rio de Janeiro · RJ · Brasil

**OPENING HOURS** Tuesdays to Sundays, 10a.m. - 6p.m. Last admission for exhibition at 5 p.m. Closed on Mondays.

Please visit our website museudoamanha.org.br/en

#### /museudoamanha

The Museum of Tomorrow has tactile floors, ramps, wheelchairs, adapted toilets and baby changers.

This seal guarantees that the production process of this paper had an ecologically sound, socially fair, and economically viable managing in accordance with the law